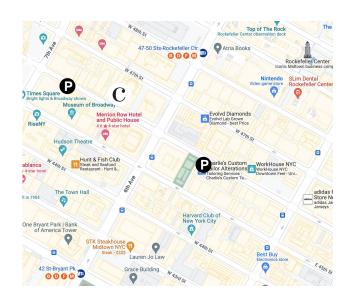

## 117 W 46<sup>th</sup> Street

New York, NY 10036 Entrance is on 46<sup>th</sup> St. between 6<sup>th</sup> and 7<sup>th</sup> Ave

## Nearest Metro Stations:

47-50 Rockefeller Center
49<sup>th</sup> Street Station

N Q R
42<sup>nd</sup> Street Station
12 3

## **Nearest Train Station:**

Grand Central Station 4567

## Nearest Parking Garages:

P

Powered by Dock / Dock Parking 164 W 46<sup>th</sup> St, New York, NY 10036 46<sup>th</sup> St. between 6<sup>th</sup> and 7<sup>th</sup> Ave. (646) 710-7937

SP+ Parking 38 W 46th St, New York, NY 10036 46<sup>th</sup> St. between 5<sup>th</sup> and 6<sup>th</sup> Ave. (212) 719-5944